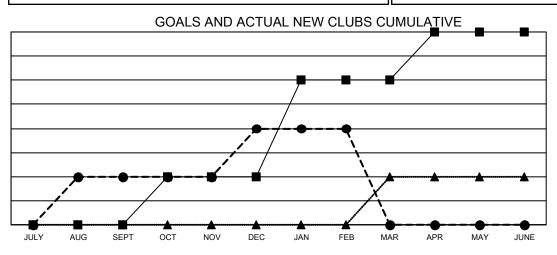

## GAT MONTHLY MEMBERSHIP PROGRESS REPORT

Multiple District 34

Results as of: 2/28/2021

LOCATION: ALABAMA

| Clubs                 |               |           |               | Members               |                         |                         |                                                    |  |  |
|-----------------------|---------------|-----------|---------------|-----------------------|-------------------------|-------------------------|----------------------------------------------------|--|--|
| RESULTS FOR 2020-2021 |               |           |               | RESULTS FOR 2020-2021 |                         |                         |                                                    |  |  |
| QUARTER               | NEW CLUB GOAL | NEW CLUBS | DROPPED CLUBS | QUARTER               | MBER GROWTH NET<br>GOAL | MEMBER GROWTH<br>ACTUAL | DROPPED<br>MEMBERS ACTUAL<br>(including transfers) |  |  |
| JULY/AUG/SEPT         | 0             | 1         | 1             | JULY/AUG/SEPT         | 30                      | 70                      | 91                                                 |  |  |
| OCT/NOV/DEC           | 1             | 1         | 3             | OCT/NOV/DEC           | 60                      | 144                     | 122                                                |  |  |
| JAN/FEB/MAR           | 2             | 0         | 7             | JAN/FEB/MAR           | 52                      | 27                      | 119                                                |  |  |
| APR/MAY/JUNE          | 1             | 0         | 0             | APR/MAY/JUNE          | 90                      | 0                       | 0                                                  |  |  |