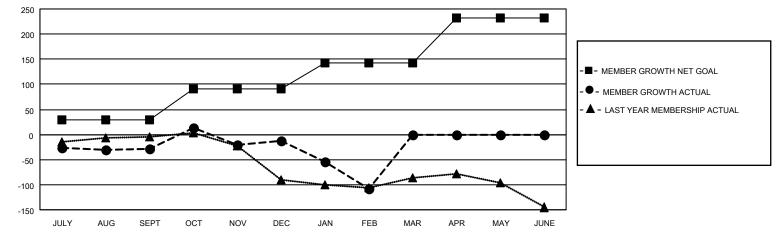

## GAT MONTHLY MEMBERSHIP PROGRESS REPORT

Multiple District 34

Results as of: 2/28/2021

LOCATION: ALABAMA

| Clubs                 |               |           |               | Members               |                         |                         |                                                    |  |  |
|-----------------------|---------------|-----------|---------------|-----------------------|-------------------------|-------------------------|----------------------------------------------------|--|--|
| RESULTS FOR 2020-2021 |               |           |               | RESULTS FOR 2020-2021 |                         |                         |                                                    |  |  |
| QUARTER               | NEW CLUB GOAL | NEW CLUBS | DROPPED CLUBS | QUARTER               | MBER GROWTH NET<br>GOAL | MEMBER GROWTH<br>ACTUAL | DROPPED<br>MEMBERS ACTUAL<br>(including transfers) |  |  |
| JULY/AUG/SEPT         | 0             | 1         | 1             | JULY/AUG/SEPT         | 30                      | 70                      | 91                                                 |  |  |
| OCT/NOV/DEC           | 1             | 1         | 3             | OCT/NOV/DEC           | 60                      | 144                     | 122                                                |  |  |
| JAN/FEB/MAR           | 2             | 0         | 7             | JAN/FEB/MAR           | 52                      | 27                      | 119                                                |  |  |
| APR/MAY/JUNE          | 1             | 0         | 0             | APR/MAY/JUNE          | 90                      | 0                       | 0                                                  |  |  |